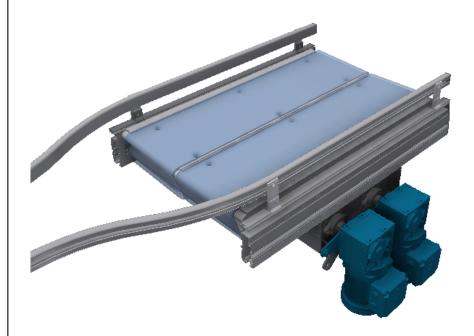

# **Turning Unit CVK-HC°**

#### **Applications**

Turn the unit is designed to turn products + - 90 ° when it is necessary for the pattern formation Examples of products: Box, tray, etc. reverse.

### **Description**

Double slat belt operated at different speeds for rotation of products without stop in flow.

## Max product weight 25kg

Max capacity 35 pcs 90 ° turns / minute