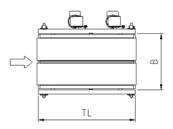

### **Teknisk data**

| Belt width   | В  | 520-820                                                         |
|--------------|----|-----------------------------------------------------------------|
| Total length | TL | 1000mm                                                          |
| Units / min  |    | Approx: 25-35pcs turns, depends on the size and type of product |